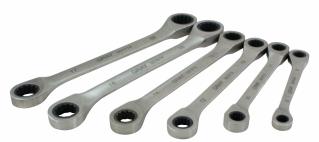

## 59704A 4 Piece SAE Double Box Fixed Head Multigear<sup>™</sup> Geared Wrench Set

Contains: 5/16" x 3/8", 7/16" x 1/2", 9/16" x 5/8", 11/16" x 3/4" Includes organizer

59706A 6 Piece Metric Double Box Fixed Head Multigear™ Geared Wrench Set

Contains: 8 x 9mm, 10 x 11mm, 12 x 13mm, 14 x 15mm, 16 x 18mm, 17 x 19mm Includes organizer

16