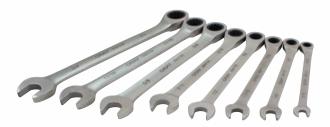

## 59711A 11 Piece Metric Combination Fixed Head Multigear™ Geared Wrench Set

Contains: 8, 10, 11, 12, 13, 14, 15, 16, 17, 18, 19mm Includes organizer

59708A 8 Piece SAE Combination Fixed Head Multigear™ Geared Wrench Set

Contains: 5/16", 3/8", 7/16", 1/2", 9/16", 5/8", 11/16", 3/4" Includes organizer