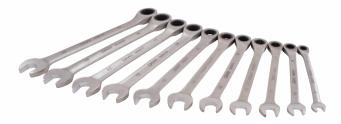

## 59711A 11 Piece Metric Combination Fixed Head Multigear™ Geared Wrench Set

Contains: 8, 10, 11, 12, 13, 14, 15, 16, 17, 18, 19mm Includes organizer

59708A 8 Piece SAE Combination Fixed Head Multigear™ Geared Wrench Set