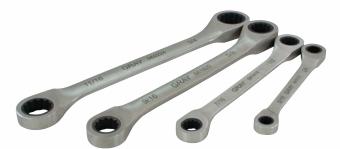

## 59704A 4 Piece SAE Double Box Fixed Head Multigear<sup>™</sup> Geared Wrench Set

Contains: 5/16" x 3/8", 7/16" x 1/2", 9/16" x 5/8", 11/16" x 3/4" Includes organizer

59706A 6 Piece Metric Double Box Fixed Head Multigear™ Geared Wrench Set

Contains: 8 x 9mm, 10 x 11mm, 12 x 13mm, 14 x 15mm, 16 x 18mm, 17 x 19mm Includes organizer

16